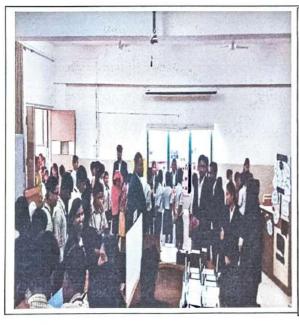

#### 3. The Context:

- 4. **The Practice:** On 21<sup>st</sup> Feb 2024 Law Exhibition was conducted by the Constitutional Law Club for the academic year 2023-24. Students participated in the exhibition. Students have exhibited their talent through charts, models on the various topics related to Constitutional Law namely appointment of Supreme Court and High Court judges, parliament of India, proclamation of emergency, benches of higher courts, impact of 1975 emergency, making of constitution of India, notable judges and their biographies and the like etc....
- 5. **Evidence of Success:** More than 200 students from various Institutions visited the exhibition and were enlightened on various topics of Constitutional law. The students were given a certificate of appreciation.
- 6. **Problems Encountered and Resources Required:** As this activity was First-in-kind, the Law exhibition faced infrastructural problem. Next time it is decided to arrange in spacious hall and invite students of outside campus colleges.

Date and Time :21st Feb 2024.

REPORT: On 21st Feb 2024 Law Exhibition conducted by the Constitutional Law Club for the academic year 2023-24. More than 85 students were participated in the exhibition. Our college students have exhibited their talent through charts, models on the various topics related to Constitutional Law such as appointment of SC and HC judges, provisions and procedure of proclamation of emergency, benches of higher courts, procedure and constitution of commissions under Constitutional Provisions, making of constitution of India, famous judes introduction etc...