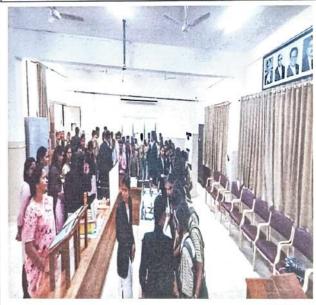

#### 3. The Context:

- 4. **The Practice:** On 21<sup>st</sup> Feb 2024 Law Exhibition was conducted by the Constitutional Law Club for the academic year 2023-24. Students participated in the exhibition. Students have exhibited their talent through charts, models on the various topics related to Constitutional Law namely appointment of Supreme Court and High Court judges, parliament of India, proclamation of emergency, benches of higher courts, impact of 1975 emergency, making of constitution of India, notable judges and their biographies and the like etc....
- 5. **Evidence of Success:** More than 200 students from various Institutions visited the exhibition and were enlightened on various topics of Constitutional law. The students were given a certificate of appreciation.
- 6. **Problems Encountered and Resources Required:** As this activity was First-in-kind, the Law exhibition faced infrastructural problem. Next time it is decided to arrange in spacious hall and invite students of outside campus colleges.

Date and Time :21st Feb 2024.

REPORT: On 21st Feb 2024 Law Exhibition conducted by the Constitutional Law Club for the academic year 2023-24. More than 85 students were participated in the exhibition. Our college students have exhibited their talent through charts, models on the various topics related to Constitutional Law such as appointment of SC and HC judges, provisions and procedure of proclamation of emergency, benches of higher courts, procedure and constitution of commissions under Constitutional Provisions, making of constitution of India, famous judes introduction etc...